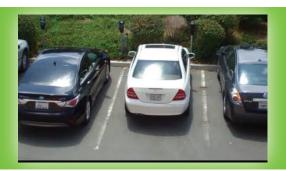

## Detect, record and monitor a space occupancy with extreme accuracy.

#### **Subterranean Sensor**

- » 1.5" diameter for easy subterranean installation
- » Core surface, install, and fill with epoxy
- » Self-contained and wireless
- » Enclosure protects electronics from environment
- » Uses two "D" cell batteries up to 8 years continuous operation