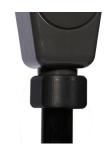

#### **Pole-Mounted Sensor**

- » Leverages existing Liberty® Meter electronics for power, wireless communications, and sensing integration with meter payments
- » No color or gluing required. Simply remove housing, install sensor to pole