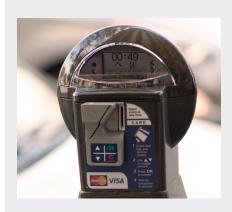

### The fastest and easiest way to increase revenue and decrease operational costs

Liberty® Single-Space Meters combine advanced credit card acceptance, dual-sided solar power and wireless real-time communication with Duncan's high-quality performance.

- » Accepts coins, credit cards, debit cards, smart cards and pay-by-cell payment
- » Supports complex rate structures and audit programs
- » Communicates wirelessly for real-time data management