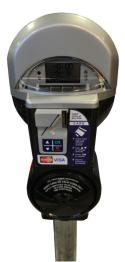

### The fastest and easiest way to increase revenue and decrease operational costs

Liberty® Single-Space Meters combine advanced credit card acceptance, dual-sided solar power and wireless real-time communication with Duncan's high-quality performance.

- » Accepts coins, credit cards, debit cards, smart cards and pay-by-cell payment
- » Supports complex rate structures and audit programs
- » Communicates wirelessly for real-time data management