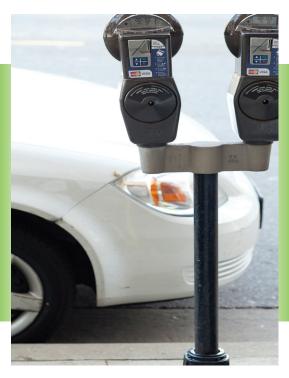

# Your Integrated Parking Solution for Vehicle Detection

**Wireless Vehicle Detection Sensors** provide advanced, accurate sensing technology that enables a detection accuracy of 99% or higher with very low latency. Compact and robust, Duncan's vehicle sensors can be installed below the surface (subterranean), in the meter housing domes, or on the meter poles.

#### **Pole-Mounted Sensor**

- » Leverages existing Liberty® Meter electronics for power, wireless communications, and sensing integration with meter payments
- » No color or gluing required. Simply remove housing, install sensor to pole