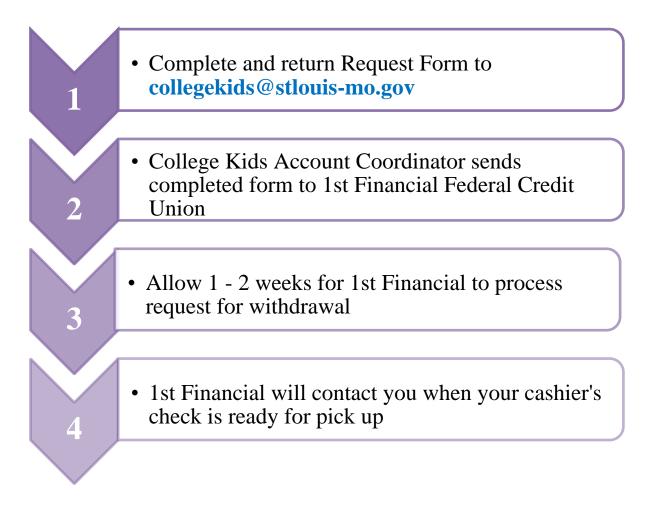

| For office use only:                                                                             |               |                   |  |
| Date received: /           | / By:                   |                                                                                                  | Check issued  | :/                |  |
|                            |                         |                                                                                                  |               |                   |  |
| Notes:                     |                         |                                                                                                  |               |                   |  |

## **College Kids Emergency Withdrawal Process:**



## Questions? Email <u>collegekids@stlouis-mo.gov</u> or call 314-622-4700.