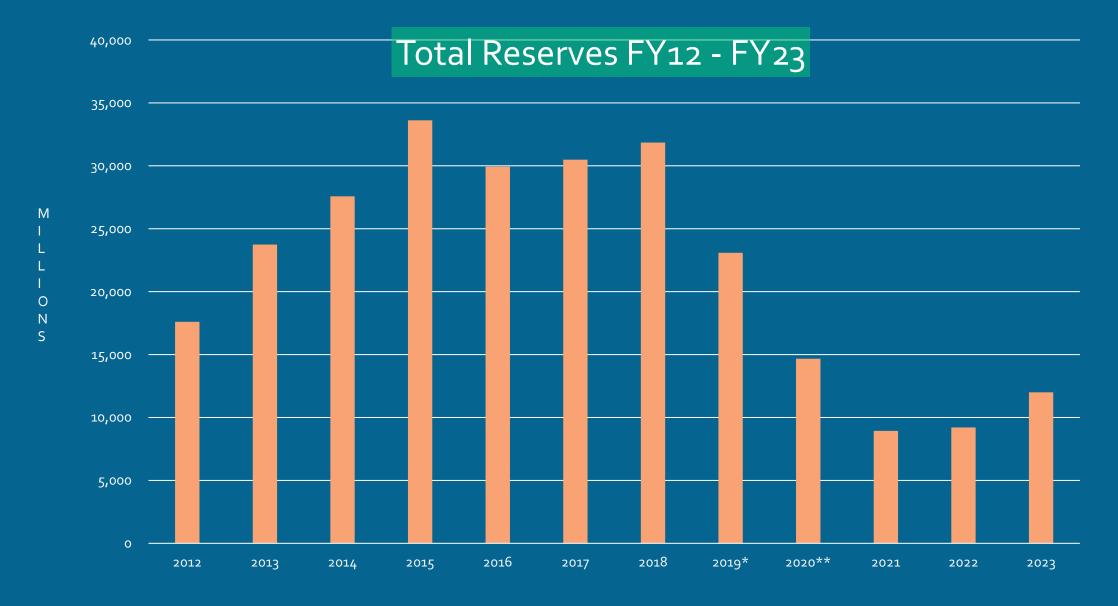

3%                                  |  |
|                         |                     |                     |                                       |                                       |  |
| Misc.                   | \$664.7             | \$786.4             | \$121.7                               | 18%                                   |  |
|                         |                     |                     |                                       |                                       |  |
| Total                   | \$19 <b>,</b> 020.8 | \$20 <b>,</b> 825.4 | \$1,804.6                             | 9%                                    |  |

## Principal Debt Balance FY12 - FY23



Increase in Fiscal 2015 was due to the issuance of the 2015 Bond Series for the meter upgrades.



- \* Additional \$11.1M to GF for 2 tow trucks (\$250K), 14 NSO (\$800K) and GF Reserves (\$10M)
- \*\* Additional \$5.3M to GF for 2 tow trucks (\$250K), a LCRA/SLDC Study (\$100K) and GF COVID relief (\$5M)

## TECHNOLOGY UPGRADES FY23

| Meter Upgrades to 4G                    | \$659K       |
|-----------------------------------------|--------------|
| Event Cashless Parking – Flash/BallParc | \$ 5K        |
| LPR/Permit Parking Technology           | \$116K       |
| IT Network Development/PCI Compliance   | \$108K       |
| Zephire Online Monthly Parking          | <u>\$60K</u> |
| Total                                   | \$948K       |

### STAFFED AND GARAGE SECURITY MEASURES FOR FY23 and FY24

### **Staffed Internal/Outsourced Security:**

| Internal Staff for Security, Salary