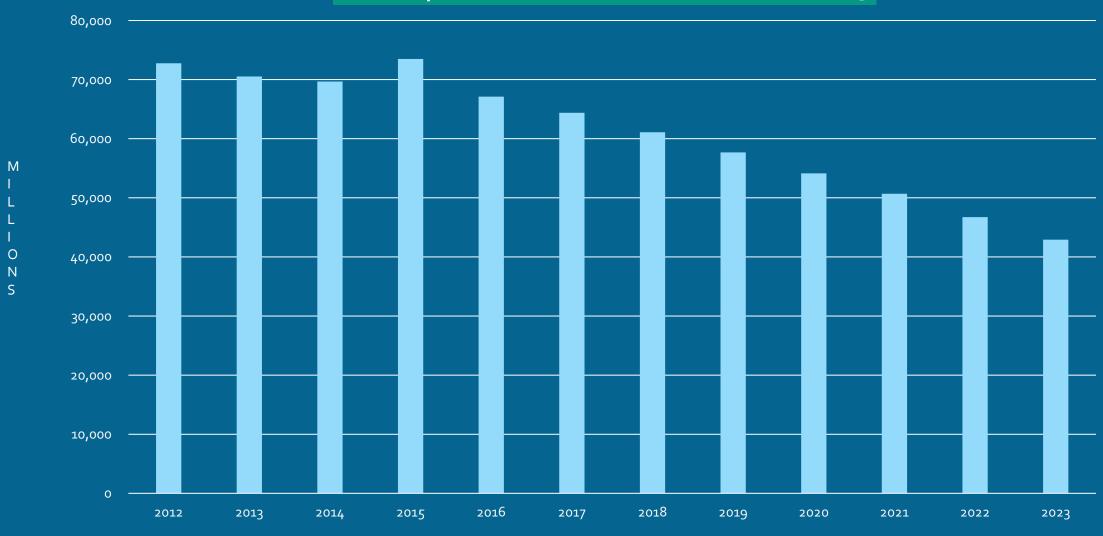

## Principal Debt Balance FY12 - FY23

Increase in Fiscal 2015 was due to the issuance of the 2015 Bond Series for the meter upgrades.

- \* Additional \$11.1M to GF for 2 tow trucks (\$250K), 14 NSO (\$800K) and GF Reserves (\$10M)
- \*\* Additional \$5.3M to GF for 2 tow trucks (\$250K), a LCRA/SLDC Study (\$100K) and GF COVID relief (\$5M)